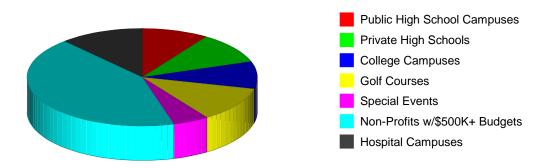

mer potential of 2,582,000.

Similarly, there are well over 2,500,000 commuters in the metropolitan area, as well as visitors, vacationers, and others. It can also be assumed that these commuters do not make only one purchase in a day, but in many cases, two and even three beverage purchases.

The chart reflects college and high school campuses, special events, hospital campuses, and various charitable organizations. A segment that is not reflected in the chart (since it would skew the chart so greatly) is the number of corporate campuses in the metropolitan area. There are over 1,700 corporate facilities that house more than 500 employees, giving us an additional 1,700,000 prospective customers, or total of 2,582 locations at which we could place a Mobile Cafe.

## Market Analysis (Pie)



#### Table: Market Analysis

| Market Analysis               |        |      |      |      |      |      |       |
|-------------------------------|--------|------|------|------|------|------|-------|
| Potential Customers           | Growth | 2001 | 2002 | 2003 | 2004 | 2005 | CAGR  |
| Public High School Campuses   | 1%     | 80   | 81   | 82   | 83   | 84   | 1.23% |
| Private High Schools          | 0%     | 88   | 88   | 88   | 88   | 88   | 0.00% |
| College Campuses              | 0%     | 77   | 77   | 77   | 77   | 77   | 0.00% |
| Golf Courses                  | 0%     | 99   | 99   | 99   | 99   | 99   | 0.00% |
| Special Events                | 3%     | 43   | 44   | 45   | 46   | 47   | 2.25% |
| Non-Profits w/\$500K+ Budgets | 2%     | 362  | 369  | 376  | 384  | 392  | 2.0