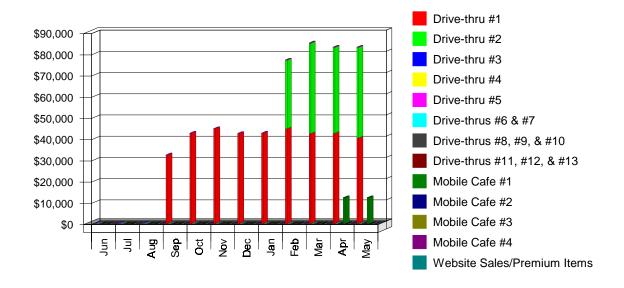

Daily Perc" t-shirts, sweatshirts, insulated coffee mugs, pre-packaged coffee beans, and other premium items. TDP is not expecting this to be a significant profit center, but it is an integral part of the marketing plan -- as a function of developing our brand and building product awareness. TDP expects revenues from this portion, to begin in the second fiscal year, to reach \$26,000 initially, and \$36,000 in the third fiscal year.

Total first year unit sales should reach 298,402, equating to revenues of \$558,043. The second year will see unit sales increase to 1,177,400, or \$2,348,900. The third year, with the addition of such a significant number of outlets, we will see unit sales increase to 2,992,000, equating to gross sales revenue of \$6,022,950.

## **Sales Monthly (Planned)**



| Table: Sales Forecast (Planned)                  |                        |                  |                  |
|--------------------------------------------------|------------------------|------------------|------------------|
| Sales Forecast                                   |                        |                  |                  |
| Unit Sales                                       | 2002                   | 2003             | 2004             |
| Drive-thru #1                                    | 202,913                | 300,000          | 325,000          |
| Drive-thru #2                                    | 85,489                 | 300,000          | 325,000          |
| Drive-thru #3                                    | 0                      | 275,000          | 325,0