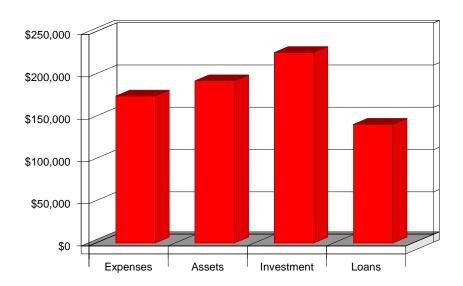

|

Table: Start-up

## Start-up



## 2.3 Company Locations and Facilities

The Daily Perc will open its first drive-thru facility on Manchester Road in the Colonial Square Shopping Center. Twelve more drive-thru facilities will be placed throughout the metropolitan area over the next three years. The drive-thru in the Colonial Square Shopping Center will serve as the commissary for the first mobile unit.

The demographic and physical requirements for a Drive-thru location are:

- Traffic of 40,000+ on store side.
- Visible from roadway.
- Easy entry with light if less than 30,000 cars.
- Established retail shops in area.

#### 3.0 Products

The Daily Perc provides its patrons the finest hot and cold beverages, specializing in specialty coffees and custom blended teas. In addition, TDP will offer select domestic soft drin